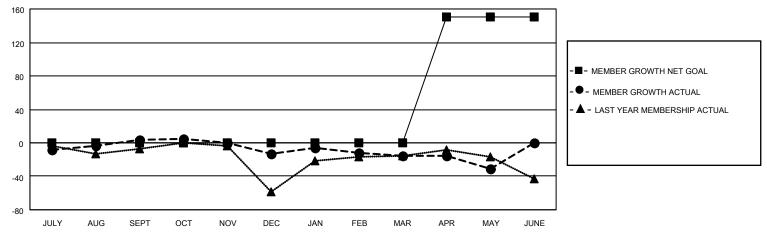

## GOALS AND ACTUAL MEMBERS CUMULATIVE

| DROPPED CLUBS: 0 |     | 27 CLUBS OF 50 ADDED 1 OR<br>MORE NEW MEMBERS | GENDER DISTRIBUTION                 |                              |  |
|------------------|-----|-----------------------------------------------|-------------------------------------|------------------------------|--|
|                  |     | NOTE NEW MEMBERS                              | MALE<br>FEMALE                      | 731 (63.13%)<br>423 (36.53%) |  |
| DROPPED MEMBERS  |     |                                               | NON BINARY                          | 0 (0.00%)<br>4 (0.35%)       |  |
| DECEASED         | 20  |                                               | PREFER NOT TO ANSWER                | 4 (0.35%)                    |  |
| CLUB CANCELLED   | 0   | CLICK HERE FOR CUMULATIVE                     | TOTAL FAMILY UNIT MEMBERS           | 306                          |  |
| OTHER            | 89  | MEMBERSHIP DATA                               |                                     |                              |  |
| TOTAL            | 109 |                                               | FAMILY MEMBERS PAYING HALF DUES 161 |                              |  |
|                  |     |                                               |                                     |                              |  |